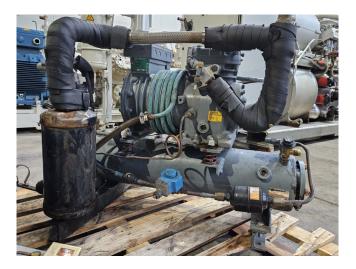

Used DWM DLSGP-40X-EWL water cooled condensing unit on Freon. Complete with a DWM WR4 shell and tube condenser, oil separator, suction accumulator and pressure and safety switches/gauges. The compressor has a displacement of 22,5 m<sup>3</sup>/h.

Further the two condensing units comes with a shared control cabinet.

\*Why choose for HOSBV? Were not only the largest used refrigeration specialist in Europe, but also, we deliver all equipment including an extensive test, warranty and industrial cleaning. \*Optional we can also perform a new paint job and arrange the logistics.