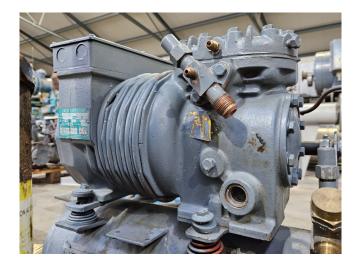

Used DWM DKSJB-100/EWL/000 water cooled condensing unit. Complete with a DWM Copeland WP2 shell and tube condenser and pressure and safety switches/gauges. The compressor has a displacement of 6,3 m<sup>3</sup>/h.

Used DWM DLSGP-40X-EWL water cooled condensing unit on Freon. Complete with a DWM WR4 shell and tube condenser, oil separator, suction accumulator and pressure and safety switches/gauges. The compressor has a displacement of 22,5 m<sup>3</sup>/h.