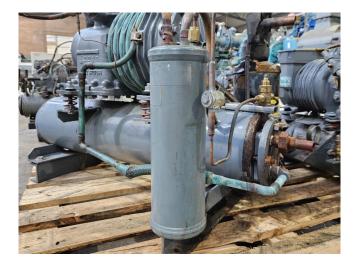

Used DWM DKSJB-100/EWL/000 water cooled condensing unit. Complete with a DWM Copeland WP2 shell and tube condenser and pressure and safety switches/gauges. The compressor has a displacement of 6,3 m<sup>3</sup>/h.

Used DWM DLSGP-40X-EWL water cooled condensing unit on Freon. Complete with a DWM WR4 shell and tube condenser, oil separator, suction accumulator and pressure and safety switches/gauges. The compressor has a displacement of 22,5 m<sup>3</sup>/h.