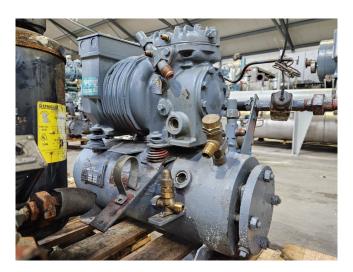

Used DWM DLSGP-40X-EWL water cooled condensing unit on Freon. Complete with a DWM WR4 shell and tube condenser, oil separator, suction accumulator and pressure and safety switches/gauges. The compressor has a displacement of 22,5 m<sup>3</sup>/h.

Further the two condensing units comes with a shared control cabinet.

\*Why choose for HOSBV? Were not only the largest used refrigeration specialist in Europe, but also, we deliver all equipment including an extensive test, warranty and industrial cleaning. \*Optional we can also perform a new paint job and arrange the logistics.