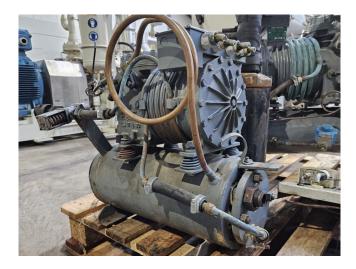

Used DWM DKSJB-100/EWL/000 water cooled condensing unit. Complete with a DWM Copeland WP2 shell and tube condenser and pressure and safety switches/gauges. The compressor has a displacement of 6,3 m<sup>3</sup>/h.

Used DWM DLSGP-40X-EWL water cooled condensing unit on Freon. Complete with a DWM WR4 shell and tube condenser, oil separator, suction accumulator and pressure and safety switches/gauges. The compressor has a displacement of 22,5 m<sup>3</sup>/h.