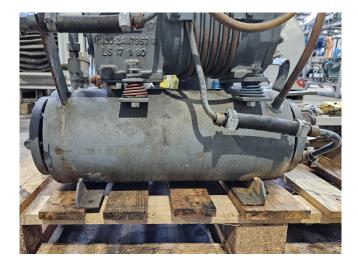

Used DWM DKSJB-100/EWL/000 water cooled condensing unit. Complete with a DWM Copeland WP2 shell and tube condenser and pressure and safety switches/gauges. The compressor has a displacement of 6,3 m<sup>3</sup>/h.