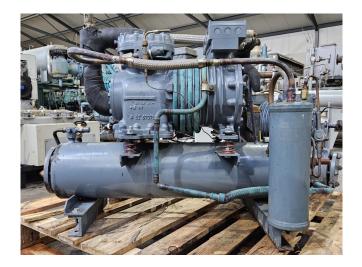

Used DWM DLSGP-40X-EWL water cooled condensing unit on Freon. Complete with a DWM WR4 shell and tube condenser, oil separator, suction accumulator and pressure and safety switches/gauges. The compressor has a displacement of 22,5 m<sup>3</sup>/h.