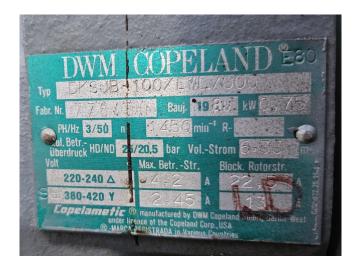

Used DWM DKSJB-100/EWL/000 water cooled condensing unit. Complete with a DWM Copeland WP2 shell and tube condenser and pressure and safety switches/gauges. The compressor has a displacement of 6,3 m<sup>3</sup>/h.