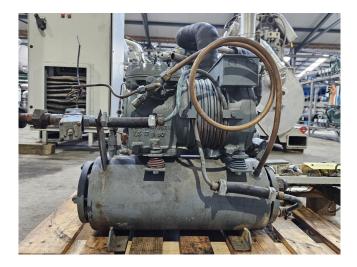

Used DWM DKSJB-100/EWL/000 water cooled condensing unit. Complete with a DWM Copeland WP2 shell and tube condenser and pressure and safety switches/gauges. The compressor has a displacement of 6,3 m<sup>3</sup>/h.

Further the two condensing units comes with a shared control cabinet.

\*Why choose for HOSBV? Were not only the largest used refrigeration specialist in Europe, but also, we deliver all equipment including an extensive test, warranty and industrial cleaning. \*Optional we can also perform a new paint job and arrange the logistics.