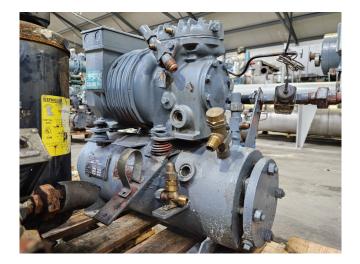

Used DWM DLSGP-40X-EWL water cooled condensing unit on Freon. Complete with a DWM WR4 shell and tube condenser, oil separator, suction accumulator and pressure and safety switches/gauges. The compressor has a displacement of 22,5 m<sup>3</sup>/h.

Further the two condensing units comes with a shared control cabinet.

\*Why choose for HOSBV? Were not only the largest used refrigeration specialist in Europe, but also, we deliver all equipment including an extensive test, warranty and industrial cleaning. \*Optional we can also perform a new paint job and arrange the logistics.